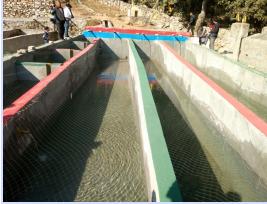

## SUCCESS STORY - PMMSY

| Name                   | Shri Nagraja Matsya Jeevi Sehkari Samiti Ltd                                                                                                                                                                                                             |
|------------------------|----------------------------------------------------------------------------------------------------------------------------------------------------------------------------------------------------------------------------------------------------------|
| District               | Uttarkashi                                                                                                                                                                                                                                               |
| How to Proceed         | Chairman of cooperative is already pursuing fish farming from FY 2013-14 and after attending the departmental seminar, has started trout fish farming with construction of 6 raceways and now the cooperative has expanded to 20 raceways                |
| Infrastructure created | 20 trout raceways + mini trout rearing unit                                                                                                                                                                                                              |
| Species Stocked        | Rainbow Trout                                                                                                                                                                                                                                            |
| Production             | 2021-22 : Trout production of 40 Qunital +<br>Seed production of 0.40 lakh                                                                                                                                                                               |
| Outcome                | Good example of farmer to farmer technology transfer in district<br>Uttarkashi and after initiation of trout farming through Nagaraja<br>cooperative, more than 9 cooperative and 33 individual trout farmers are<br>successfully pursuing trout farming |