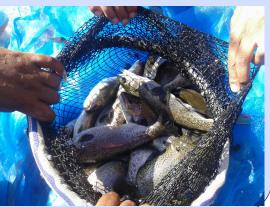

## SUCCESS STORY - PMMSY

| Name                   | Shri Nagraja Matsya Jeevi Sehkari Samiti Ltd                                                                                                                                                                                                             |
|------------------------|----------------------------------------------------------------------------------------------------------------------------------------------------------------------------------------------------------------------------------------------------------|
| District               | Uttarkashi                                                                                                                                                                                                                                               |
| How to Proceed         | Chairman of cooperative is already pursuing fish farming from FY 2013-14 and after attending the departmental seminar, has started trout fish farming with construction of 6 raceways and now the cooperative has expanded to 20 raceways                |
| Infrastructure created | 20 trout raceways + mini trout rearing unit                                                                                                                                                                                                              |
| Species Stocked        | Rainbow Trout                                                                                                                                                                                                                                            |
| Production             | 2021-22 : Trout production of 40 Qunital +<br>Seed production of 0.40 lakh                                                                                                                                                                               |
| Outcome                | Good example of farmer to farmer technology transfer in district<br>Uttarkashi and after initiation of trout farming through Nagaraja<br>cooperative, more than 9 cooperative and 33 individual trout farmers are<br>successfully pursuing trout farming |